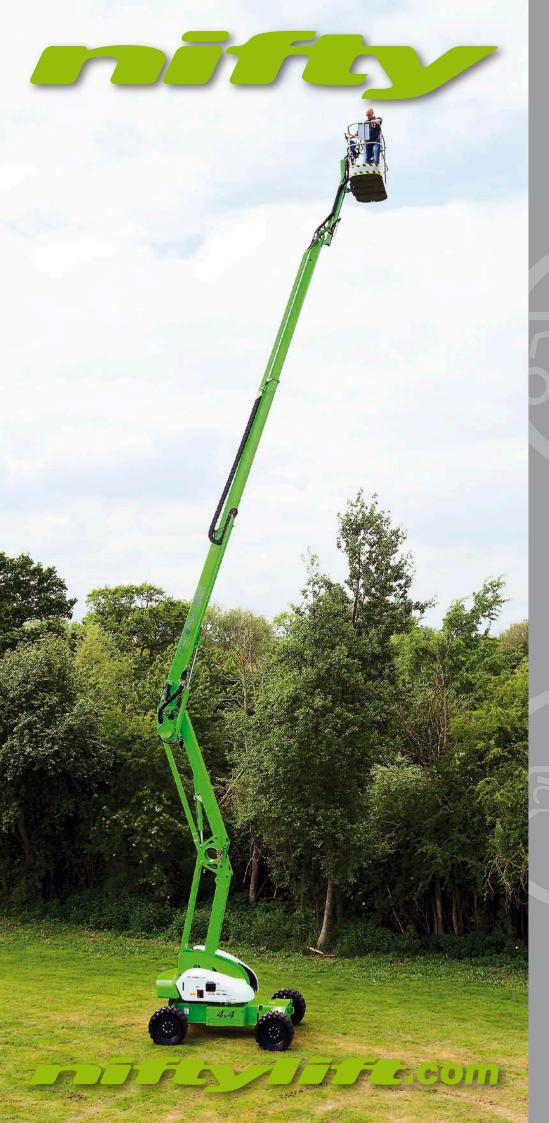

# HR2

# SELF PROPELLED **ACCESS PLATFORM**

20.70m (68ft) Working height

#### 12.60m (41ft 4in)

Unrestricted working outreach at 225kg

> 45% Gradeability 4WD for rough terrain

GVW Only 6,300kg Lightest in its class

### **Platform Rotation** & Flyboom

Improved access to applications

The Nifty **Height Rider 21** is a 4-wheel-drive rough terrain platform. Its innovative design combines weight and space saving technology with the latest advances in boom geometry for a truly versatile machine. Its 4m turning circle and weight efficient design give the HR21 more manoeuvrability on site and its unique suspension and powerful 4WD provide superb traction on steep or uneven terrain. Fully proportional hydraulic controls allow smooth and measured operation and the platform rotation and flyboom allow the operator to position the platform with precision anywhere in its vast working envelope.

Due to a policy of continuing development and improvement, Niftylift reserves the right to change any specification without notice. Please confirm exact specification before ordering.

The **HR21** offers exceptional outreach. Whether it be upand-over access to awkward locations or outreach to jobs below ground level. HR21 does it all still leaving plenty of space in the platform for tools and equipment.