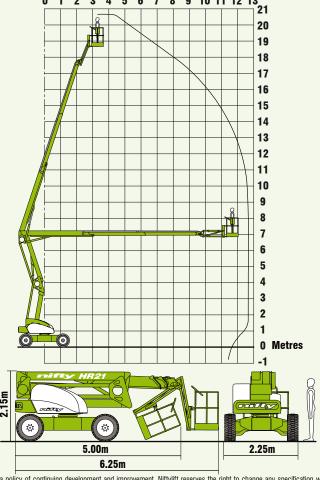

#### **SPECIFICATION**

| 20.70m                              | 68ft                                                                                                                                                                                                   |
|-------------------------------------|--------------------------------------------------------------------------------------------------------------------------------------------------------------------------------------------------------|
| 18.70m                              | 61ft 4in                                                                                                                                                                                               |
| 12.60m                              | 41ft 4in                                                                                                                                                                                               |
| 360°                                |                                                                                                                                                                                                        |
| 150°                                |                                                                                                                                                                                                        |
| 2.25m                               | 7ft 5in                                                                                                                                                                                                |
| 2.15m                               | 7ft                                                                                                                                                                                                    |
| 5.00m                               | 16ft 5in                                                                                                                                                                                               |
| 6.25m                               | 20ft 6in                                                                                                                                                                                               |
| 6,220kg*                            | 13,700lbs*                                                                                                                                                                                             |
| 6,220kg*                            | 13,700lbs*                                                                                                                                                                                             |
| 0.78m                               | 2ft 7in                                                                                                                                                                                                |
| 4.00m                               | 13ft                                                                                                                                                                                                   |
| 100°                                |                                                                                                                                                                                                        |
| 225kg                               | 500lbs                                                                                                                                                                                                 |
| 1.80m x 0.70m                       | 5ft 11in x 2ft 4in                                                                                                                                                                                     |
| 4.5kph                              | 2.8mph                                                                                                                                                                                                 |
| 6.6kph                              | 4.1mph                                                                                                                                                                                                 |
| 30% (2x4)                           | 45% (4x4)                                                                                                                                                                                              |
| Booms: Fully proportional hydraulic |                                                                                                                                                                                                        |
| Drive: Fully proportional ele       | ctric over hydraulic                                                                                                                                                                                   |
| Battery Only                        |                                                                                                                                                                                                        |
| Bi-Energy (Battery & Diesel)        | Kubota 722 (18Hp)                                                                                                                                                                                      |
| Diesel Only Kubota 1505 (           | 32Hp)                                                                                                                                                                                                  |
|                                     | 18.70m 12.60m 360° 150° 2.25m 2.15m 5.00m 6.25m 6,220kg* 6,220kg* 0.78m 4.00m 100° 225kg 1.80m x 0.70m 4.5kph 6.6kph 30% (2x4) Booms: Fully proportional ele Battery Only Bi-Energy (Battery & Diesel) |