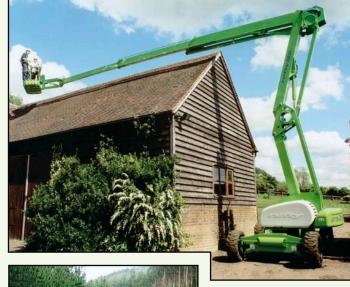

# SELF PROPELLED **ACCESS PLATFORM**

20.70m (68ft) Working height

#### 12.60m (41ft 4in)

Unrestricted working outreach at 225kg

> 45% Gradeability 4WD for rough terrain

GVW Only 6,300kg Lightest in its class

# **Superb Manoeuvrability**

4m outside turning radius

## **Unique Suspension System**

Improving traction & comfort

### **Platform Rotation** & Flyboom

Improved access to applications

The Nifty **Height Rider 21** is a 4-wheel-drive rough terrain platform. Its innovative design combines weight and space saving technology with the latest advances in boom geometry for a truly versatile machine. Its 4m turning circle and weight efficient design give the HR21 more manoeuvrability on site and its unique suspension and powerful 4WD provide superb traction on steep or uneven terrain. Fully proportional hydraulic controls allow smooth and measured operation and the platform rotation and flyboom allow the operator to position the platform with precision anywhere in its vast working envelope.

Due to a policy of continuing development and improvement, Niftylift reserves the right to change any specification without notice. Please confirm exact specification before ordering.

The **HR21** offers exceptional outreach. Whether it be upand-over access to awkward locations or outreach to jobs below ground level. HR21 does it all still leaving plenty of space in the platform for tools and equipment.