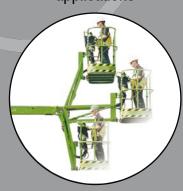

### **Platform Rotation** & Flyboom

Improved access to applications

The Nifty **Height Rider 21** is a 4-wheel-drive rough terrain platform. Its innovative design combines weight and space saving technology with the latest advances in boom geometry for a truly versatile machine. Its 4m turning circle and weight efficient design give the HR21 more manoeuvrability on site and its unique suspension and powerful 4WD provide superb traction on steep or uneven terrain. Fully proportional hydraulic controls allow smooth and measured operation and the platform rotation and flyboom allow the operator to position the platform with precision anywhere in its vast working envelope.

Due to a policy of continuing development and improvement, Niftylift reserves the right to change any specification without notice. Please confirm exact specification before ordering.

The **HR21** offers exceptional outreach. Whether it be upand-over access to awkward locations or outreach to jobs below ground level. HR21 does it all still leaving plenty of space in the platform for tools and equipment.